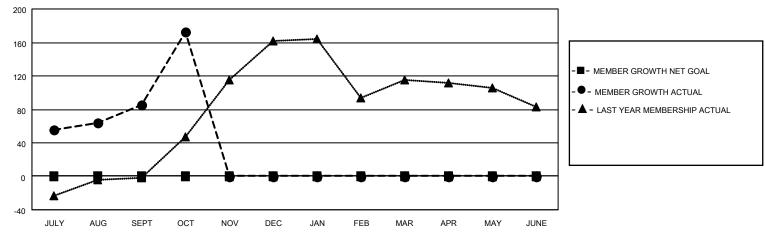

#### GOALS AND ACTUAL MEMBERS CUMULATIVE

| DROPPED CLUBS: 3 |    | 25 CLUBS OF 49 ADDED 1 OR<br>MORE NEW MEMBERS | GENDER DISTRIBUTION                 |              |  |
|------------------|----|-----------------------------------------------|-------------------------------------|--------------|--|
|                  |    |                                               | MALE                                | 674 (40.85%) |  |
|                  |    |                                               | FEMALE                              | 976 (59.15%) |  |
| DROPPED MEMBERS  |    |                                               | NON BINARY                          | 0 (0.00%)    |  |
|                  |    |                                               | PREFER NOT TO ANSWER                | 0 (0.00%)    |  |
| DECEASED         | 4  |                                               |                                     | ,            |  |
| CLUB CANCELLED   | 44 | CLICK HERE FOR CUMULATIVE                     | TOTAL FAMILY UNIT MEMBERS           | 555          |  |
| OTHER            | 42 | MEMBERSHIP DATA                               |                                     |              |  |
| TOTAL            | 90 |                                               | FAMILY MEMBERS PAYING HALF DUES 344 |              |  |
|                  |    |                                               |                                     |              |  |

## District 301 C

| Clubs RESULTS FOR 2021-2022 |   |   |   | Members RESULTS FOR 2021-2022 |   |     |    |
|-----------------------------|---|---|---|-------------------------------|---|-----|----|
|                             |   |   |   |                               |   |     |    |
| JULY/AUG/SEPT               | 0 | 2 | 3 | JULY/AUG/SEPT                 | 0 | 150 | 63 |
| OCT/NOV/DEC                 | 0 | 3 | 0 | OCT/NOV/DEC                   | 0 | 116 | 27 |
| JAN/FEB/MAR                 | 0 | 0 | 0 | JAN/FEB/MAR                   | 0 | 0   | 0  |
| APR/MAY/JUNE                | 0 | 0 | 0 | APR/MAY/JUNE                  | 0 | 0   | 0  |