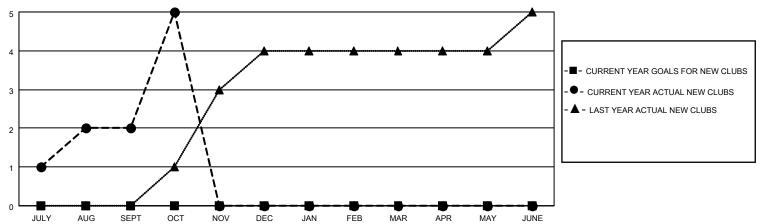

#### GOALS AND ACTUAL NEW CLUBS CUMULATIVE

## District 301 C

| Clubs RESULTS FOR 2021-2022 |   |   |   | Members RESULTS FOR 2021-2022 |   |     |    |
|-----------------------------|---|---|---|-------------------------------|---|-----|----|
|                             |   |   |   |                               |   |     |    |
| JULY/AUG/SEPT               | 0 | 2 | 3 | JULY/AUG/SEPT                 | 0 | 150 | 63 |
| OCT/NOV/DEC                 | 0 | 3 | 0 | OCT/NOV/DEC                   | 0 | 116 | 27 |
| JAN/FEB/MAR                 | 0 | 0 | 0 | JAN/FEB/MAR                   | 0 | 0   | 0  |
| APR/MAY/JUNE                | 0 | 0 | 0 | APR/MAY/JUNE                  | 0 | 0   | 0  |